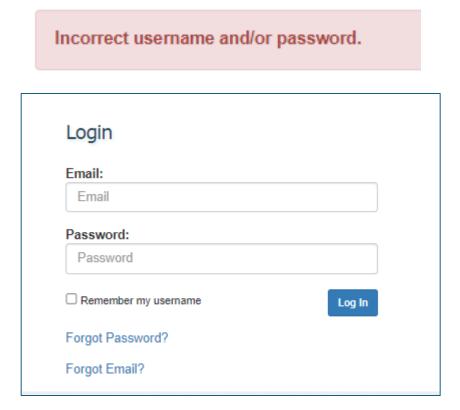

## Unable to login to your account/Avoid a duplicate account.

Click the LOGIN button. Enter your email address and password. If you get a pop up that says "Incorrect username and/or password" read the following information below.

DO NOT create a new account if you change districts or cannot login to your account!

In most cases, your username is the email address at your current district or possibly a district that you were in before. If you receive the message below continue with additional steps.

## **Click Forgot Password? Forgot Email?**

An email will be sent to the email you have listed on your current profile.

If the email on your profile is no longer valid contact:

brenda.moeller@esc15.net or peggy.castro@esc15.net 325-658-6571 ext 2115 325-481-4088